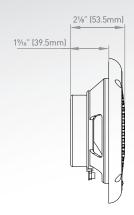

### Packaging Information

Packaging type

Quantity (pcs)

Individual Packaging Dimensions (LxHxW)

Brown Box

1

63/16" x 63/16" x 5"

(157mm x 156mm x 127mm)