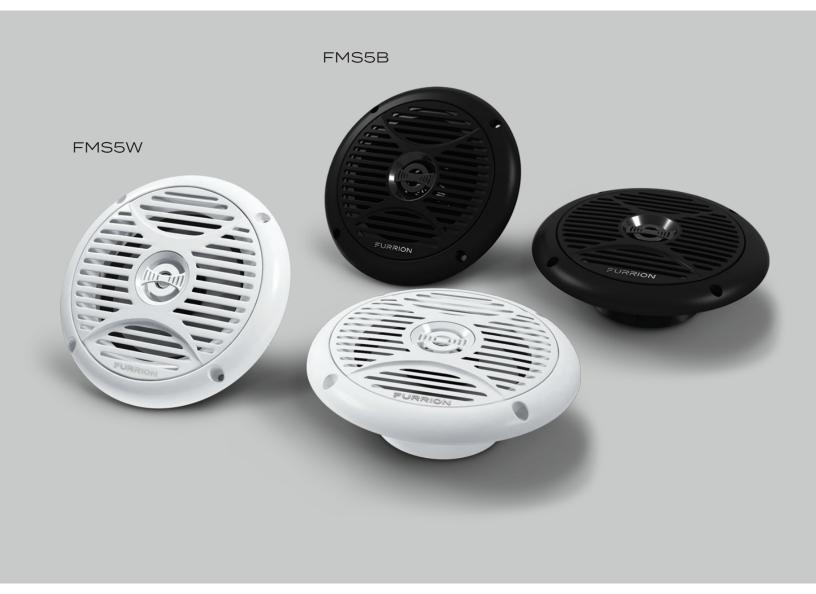

# 5" OUTDOOR MARINE SPEAKER WITH MOUNT

FMS5X

- Audio optimized for recreational vehicles
- PP reinforced cone extends frequency response and minimizes distortion; this controls rigidity and internal damping, delivering high definition audio with pure, distinct sound