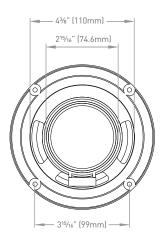

### Packaging Information

Packaging type

Quantity (pcs)

Individual Packaging Dimensions (LxHxW)

Brown Box

1

63/16" x 63/16" x 5"

(157mm x 156mm x 127mm)