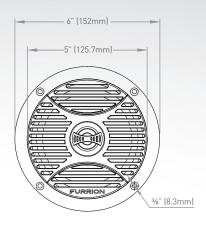

# 5" OUTDOOR MARINE SPEAKER WITH MOUNT

FMS5X

- Audio optimized for recreational vehicles
- PP reinforced cone extends frequency response and minimizes distortion; this controls rigidity and internal damping, delivering high definition audio with pure, distinct sound

### Specifications

Voice coil electro Impedance 4Ω@1kHz1V Resonance frequency 85±20% Hz Output sound pressure level 88 dB Characteristic sensitivity ±3 dB Effective frequency band Fo~18kHz Harmonic distortion 5% less than 1W 130~10kHz or more than Power usage Left "+", Right"-" Temperature range -20 °C to +70 °C Rated power 15 W Product to be compatible with Furrion Stereo products